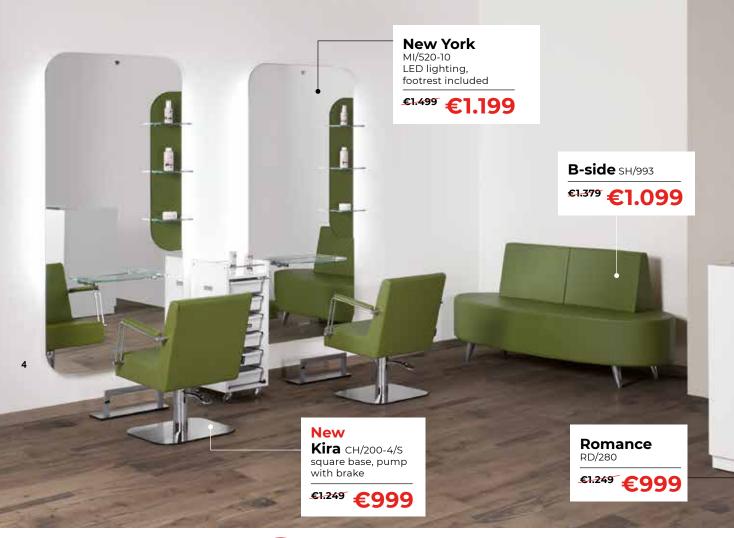

## Salon Special €14.322 €11.452

2 Kira chairs (CH/200-4/S square base, pump with brake), 2 New York mirrors (footrests included), 1 Glam trolley, 1 Romance reception desk (RD/280), 1 B-side waiting seat, 1 Iconwash 2 seater shampoo unit.

In photo colour G8, see page 21 for full selection.

**€5.599 €4.479** 

Special Promo
Offers end 31.12.2022
Visit our website >

**Flute** SH/310-4 star base, pump with brake

€1.249 **€999** 

**Cannes** MC/035 satin steel front