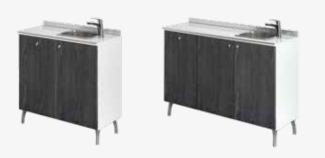

Wall System 80 cm WS/082 with basin **€1.379 €1.099** Wall System 120 cm WS/084 with basin **€1.689 €1.349** 

The front of the backwash cabinets is available in the materials: ▶

Service Centre 80 cm WO/138 with basin €1.299 €1.039 Service Centre 120 cm WO/144 with basin **€1.549 €1.239** 

White Ash 06

Included with Service Centre WO/138 WO/144