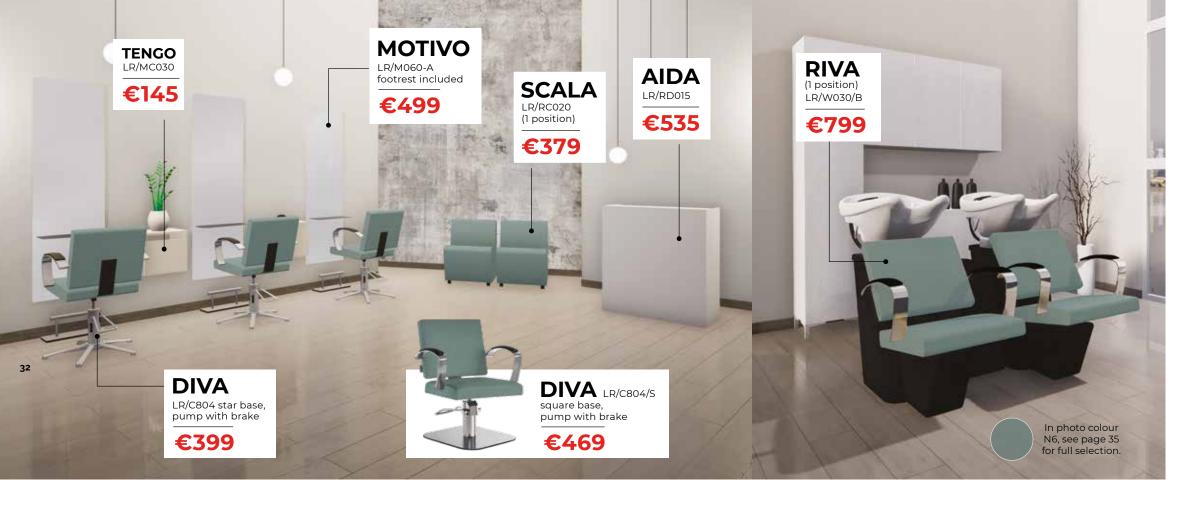

# YOUR COMPLETE SALON FOR ONLY

€5.875

The salon includes 3 Diva chairs (LR/C804 star base, pump with brake), 3 Motivo mirrors (footrests included), 2 Tengo cabinets, 1 Aida reception desk, 2 Scala waiting seats, 2 Riva shampoo units.