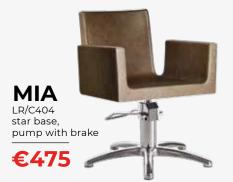

ctric leg rest

€1.999

LR/W051/B electric leg rest

€1.599

LR/W052/B

€1.399







**ONDA** LR/W025/B shiatsu massage

€1.399

LR/W020/B

€999





www.luca-rossini.com lucarossinifurniture

Visit our website





# YOUR COMPLETE SALON FOR ONLY

€5.875

The salon includes 3 Diva chairs (LR/C804 star base, pump with brake), 3 Motivo mirrors (footrests included), 2 Tengo cabinets, 1 Aida reception desk, 2 Scala waiting seats, 2 Riva shampoo units.



#### LUSSO 1 SEATER

LR/W061/B shiatsu massage, electric leg rest

€2.399

LR/W071/B electric leg rest

€1.999



## LUSSO 2 SEATER

LR/W062/B shiatsu massage, electric leg rest

€4.619

LR/W072/B electric leg rest

€3.859



#### LUSSO 3 SEATER

LR/W063/B shiatsu massage, electric leg rest

€6.839

LR/W073/B electric leg rest

€5.725























**LEVANTE** LR/BC755 vintage leg rest €1.999



**FIGARO** LR/BC650 €949





All Luca Rossini products are available in a WIDE CHOICE OF **COLOURS AT NO EXTRA COST!** 

Visit our website to find out the full selection ▶



35