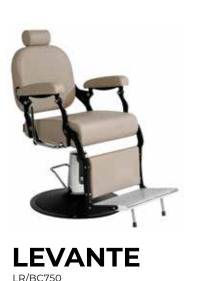

#### LUSSO 3 SEATER

LR/W063/B shiatsu massage, electric leg rest

€6.839

LR/W073/B electric leg rest

€5.725

**LEVANTE** LR/BC755 vintage leg rest €1.999

**FIGARO** LR/BC650 €949

All Luca Rossini products are available in a WIDE CHOICE OF **COLOURS AT NO EXTRA COST!** 