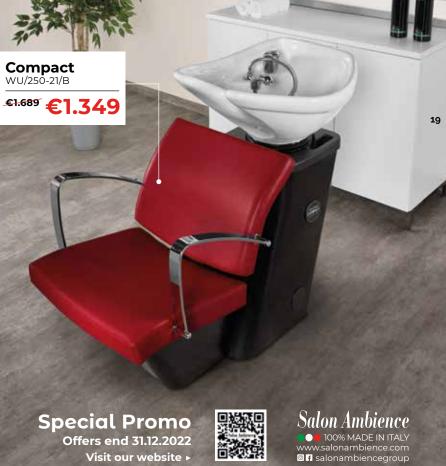

#### Mirage

WU/110/B electric leg rest **€2.799 €2.239** WU/111/B **€2.199 €1.759** 

WU/250-21/B black **€1.689 €1.349** Compact (1 position) wu/250-22/B silver €1.689 €1.349 Dreamwash (1 position) SH/222/B €1.629 €1.299