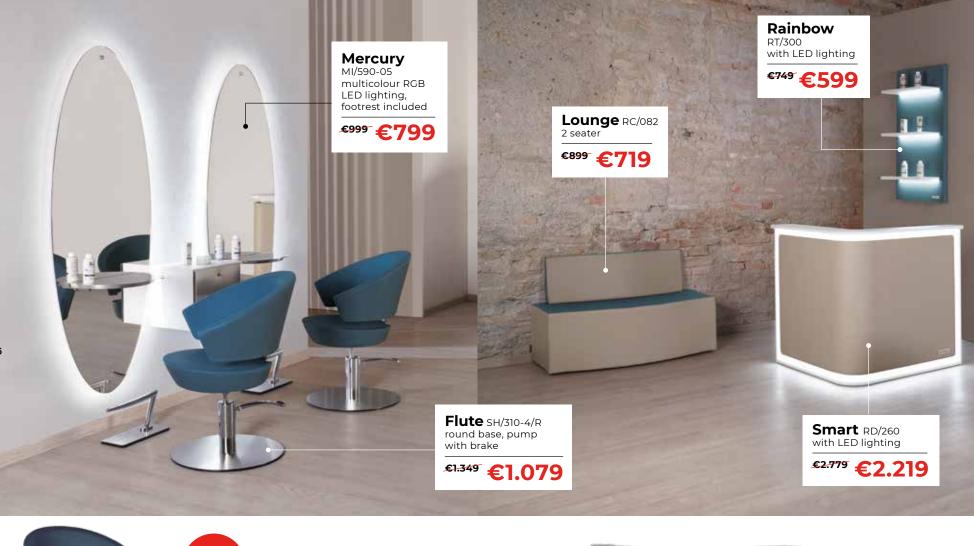

#### Naomi+ CH/170-4/R

round base, pump with brake

€1.399 **€1.119** 

Naomi+ CH/170-4 star base, pump with brake

€1.299 **€1.039** 

**Rainbow** RT/300 with LED lighting

€749 **€599** 

Mercury

LED lighting,

multicolour RGB

footrests included

€2.079

MI/600-05

€2.599

**Special Promo** Offers end 31.12.2022 Visit our website ▶

**New York** MI/510-09 LED lighting, footrest included

€299**€239** 

**Smart** RD/264 with LED lighting, side display

£3.479 **€2.779** 

## Salon Special €12.972 €10.372

2 Flute chairs (SH/310-4/R round base, pump with brake), 2 Mercury mirrors (footrests included), 1 Cannes cabinet, 1 Smart reception desk (RD/260), 1 Lounge waiting seat, 1 Legend shampoo unit.