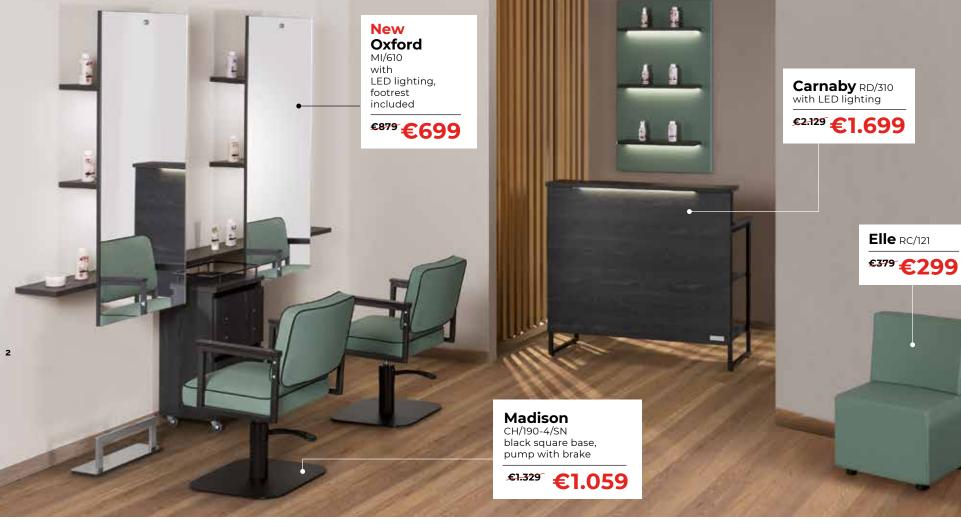

#### Madison CH/190-4N black star base, pump with brake

€1.229 **€979** 

Vintage

Madison, Oxford, Tower, Carnaby, Eye and Soho are available in the materials:

Black Ash Cement Grey 02

**Eye** RT/095 €249 €199

5 YEAR PUMP GUARANTEE

New

**Kira** CH/200-4 star base, pump

€1.149 **€919** 

with brake

**Romance** RD/281 with side display

Decor RT/011

€319 **€255** 

€299**€239** 

**Smart** RD/264 with LED lighting, side display

£3.479 **€2.779** 