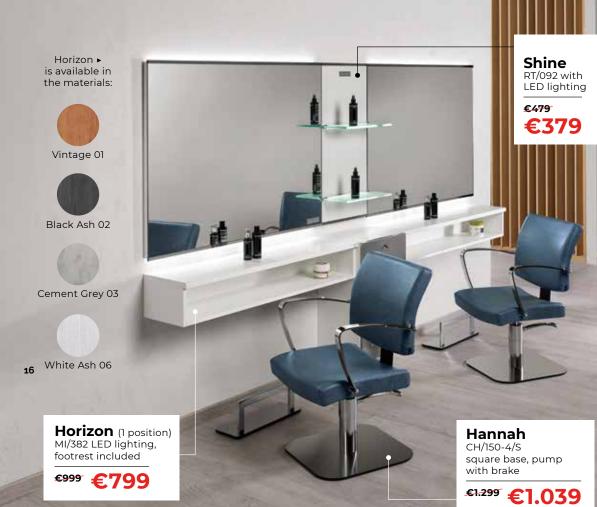

## Salon Special €10.620 €8.480

2 Hannah chairs (CH/150-4/S square base, pump with brake), 2 Horizon mirrors (footrests included), 1 Shine display, 1 Cannes cabinet, 1 Impact reception desk, 2 Hex waiting seats (1 RC/110, 1 RC/111), 1 Compact shampoo

In photo colours K2 and G3, see page 21 for full selection.

€1.689 **€1.349** 

**Special Promo** Offers end 31.12.2022 Visit our website ▶

100% MADE IN ITALY

You CH/050-4 star base, pump with brake

€1.049 **€839** 