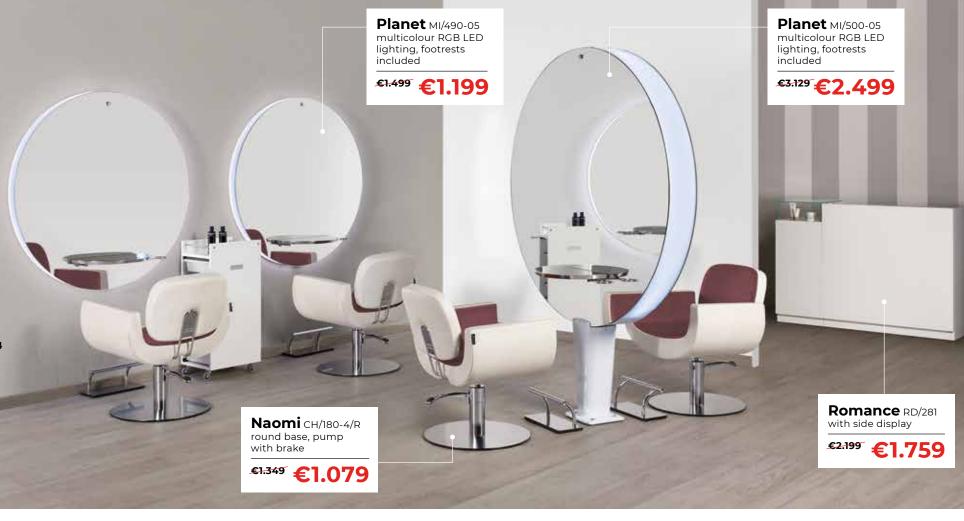

## Salon Special €24.399 €19.509

4 Naomi chairs (CH/180-4/R round base, pump with brake), 2 Planet mirrors (MI/490-05 footrests included), 1 Planet island unit (MI/500-05 footrests included), 1 Glam trolley, 1 Romance reception desk, 1 Opale waiting seat, 1 Sublime 2 seater shampoo unit.

In photo colours N4 and 61, see page 21 for full selection.