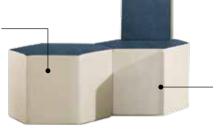

## Salon Special €10.620 €8.480

2 Hannah chairs (CH/150-4/S square base, pump with brake), 2 Horizon mirrors (footrests included), 1 Shine display, 1 Cannes cabinet, 1 Impact reception desk, 2 Hex waiting seats (1 RC/110, 1 RC/111), 1 Compact shampoo

In photo colours K2 and G3, see page 21 for full selection.

€1.689 **€1.349** 

**Special Promo** Offers end 31.12.2022 Visit our website ▶

100% MADE IN ITALY

You CH/050-4 star base, pump with brake

€1.049 **€839** 