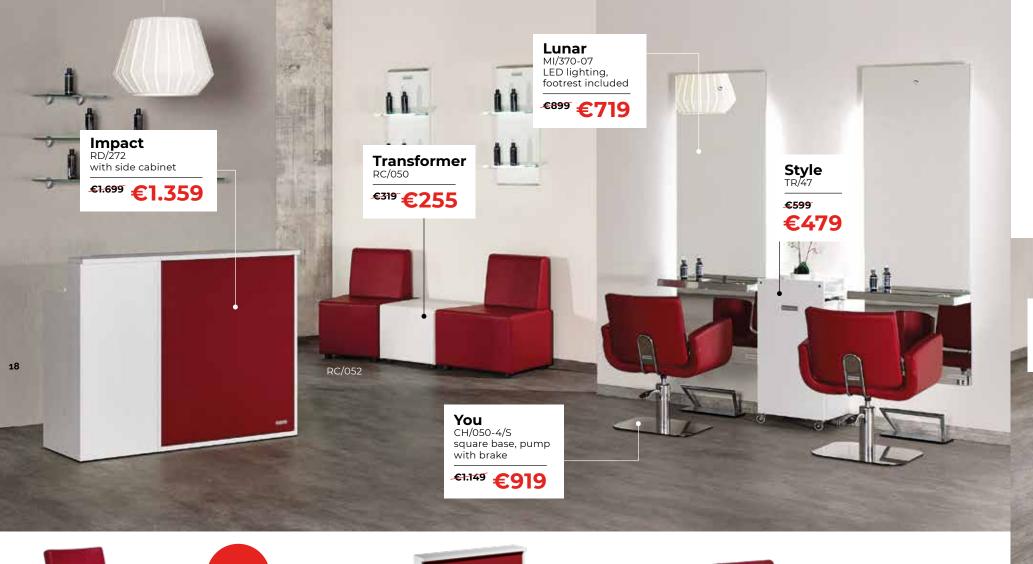

Impact RD/270

€999 **€799** 

**Transformer** RC/051 and RC/052 with backrest

€419 €335

## Salon Special €9.240 €7.388

2 You chairs (CH/050-4/S square base, pump with brake), 2 Lunar mirrors (footrests included), 1 Style trolley, 1 Impact reception desk (RD/272), 3 Transformer waiting seats (1 RC/050, 1 RC/051, 1 RC/052), 1 Compact shampoo unit.

In photo colours H8 and 61, see page 21 for full selection.

Cliff MM/041 with LED lighting, basin

€1.569

€1.255

Triomphe MM/101/B with white basin

€3.129

€2.499

**Triomphe** Vintage MM/111/N with

5 YEAR PUMP GUARANTEE

New

**Kira** CH/200-4 star base, pump

€1.149 **€919** 

with brake

**Romance** RD/281 with side display

Decor RT/011

€319 **€255** 

€1.199 **€959** 

Style TR/47 €599 **€479** 

Lounge RC/083 3 seater

€1.539 €1.229