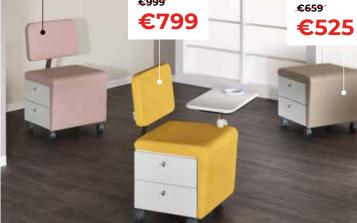

### YOUR COMPLETE SALON FOR ONLY 31

€7.275

The salon includes 3 Andrea chairs (LR/C154/SN square black base, pump with brake), 3 Giove mirrors (footrests included), 1 Aida reception desk, 2 Scala waiting seats, 2 Alba shampoo units (LR/W082/B).