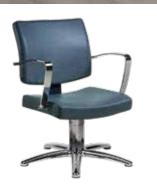

#### Madison CH/190-4N black star base, pump with brake

€1.229 **€979** 

Vintage

Madison, Oxford, Tower, Carnaby, Eye and Soho are available in the materials:

Black Ash Cement Grey 02

**Eye** RT/095 €249 €199