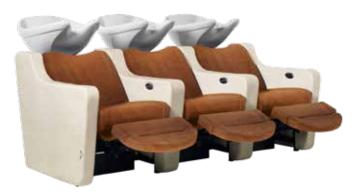

#### Legend 1 seater

€119 €95

WU/510/M shiatsu massage, chaise longue **€4.499 €3.599** WU/511/M chaise longue **€3.899 €3.119** WU/512/M **€2.999 €2.399** 

WU/520/M shiatsu massage, chaise longue €8.699 €6.959 WU/521/M chaise longue **€7.499 €5.999** WU/522/M €5.699 €4.559