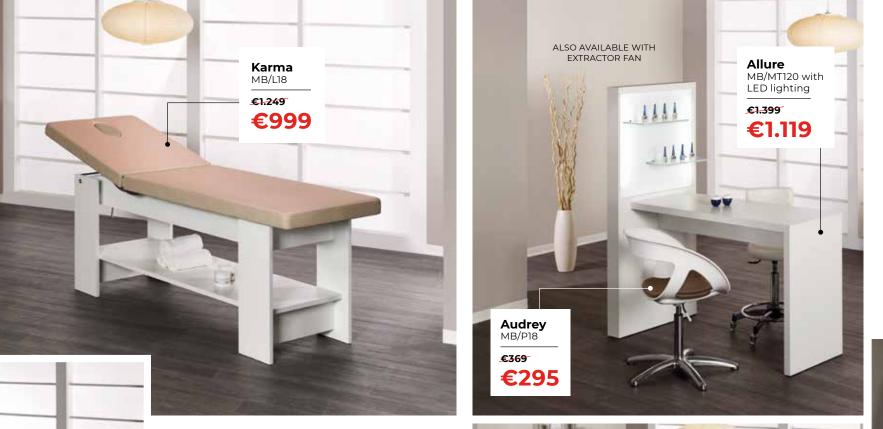

#### Madison CH/190-4N black star base, pump with brake

€1.229 **€979** 

Vintage

Madison, Oxford, Tower, Carnaby, Eye and Soho are available in the materials:

Black Ash Cement Grey 02

**Eye** RT/095 €249 €199

5 YEAR PUMP GUARANTEE

New

**Kira** CH/200-4 star base, pump

€1.149 **€919** 

with brake

**Romance** RD/281 with side display

Decor RT/011

€319 **€255** 