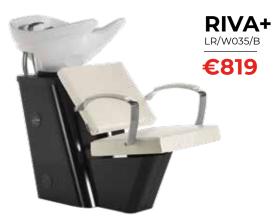

### **GARDA**

LR/W050/B shiatsu massage, electric leg rest

€1.999

LR/W051/B electric leg rest

€1.599

LR/W052/B

€1.399

**ONDA** LR/W025/B shiatsu massage