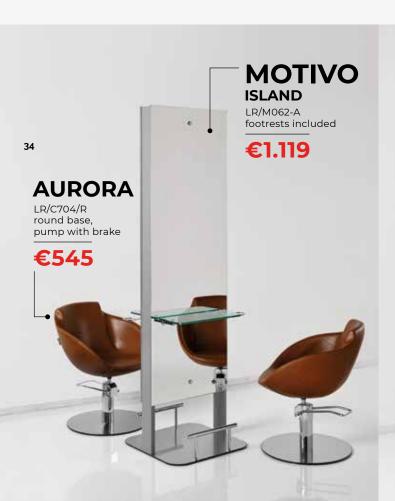

leg rest

€1.999

LR/W051/B electric leg rest

€1.599

LR/W052/B

€1.399







**ONDA** LR/W025/B shiatsu massage

€1.399

LR/W020/B

€999





www.luca-rossini.com lucarossinifurniture

Visit our website





# YOUR COMPLETE SALON FOR ONLY

€5.875

The salon includes 3 Diva chairs (LR/C804 star base, pump with brake), 3 Motivo mirrors (footrests included), 2 Tengo cabinets, 1 Aida reception desk, 2 Scala waiting seats, 2 Riva shampoo units.



#### LUSSO 1 SEATER

LR/W061/B shiatsu massage, electric leg rest

€2.399

LR/W071/B electric leg rest

€1.999



## LUSSO 2 SEATER

LR/W062/B shiatsu massage, electric leg rest

€4.619

LR/W072/B electric leg rest

€3.859



#### LUSSO 3 SEATER

LR/W063/B shiatsu massage, electric leg rest

€6.839

LR/W073/B electric leg rest

€5.725























**LEVANTE** LR/BC755 vintage leg rest €1.999



**FIGARO** LR/BC650 €949





All Luca Rossini products are available in a WIDE CHOICE OF **COLOURS AT NO EXTRA COST!** 

Visit our website to find out the full selection ▶



35