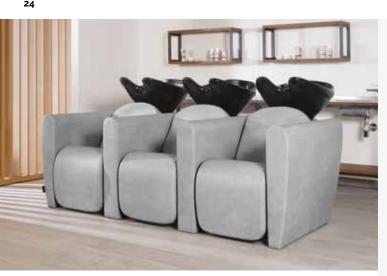

## **Salon Special €17.074 €13.654**

2 Naomi+ chairs (CH/170-4/R round base, pump with brake), 1 Mercury island unit (footrests included), 1 Millennium reception desk, 1 B-side waiting seat, 1 Legend 2 seater shampoo unit

In photo colours N6 and N5, see page 21 for full selection.

**Legend 2 seater** WU/520/B shiatsu massage, chaise longue

<sup>€8.299</sup> **€6.639** 