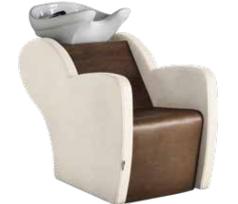

# YOUR COMPLETE SALON FOR ONLY

€5.875

The salon includes 3 Diva chairs (LR/C804 star base, pump with brake), 3 Motivo mirrors (footrests included), 2 Tengo cabinets, 1 Aida reception desk, 2 Scala waiting seats, 2 Riva shampoo units.