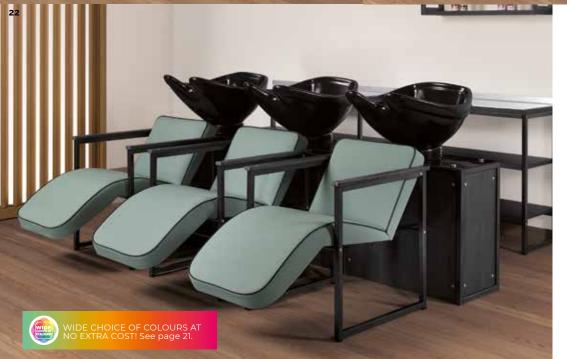

## Salon Special €12.972 €10.372

2 Flute chairs (SH/310-4/R round base, pump with brake), 2 Mercury mirrors (footrests included), 1 Cannes cabinet, 1 Smart reception desk (RD/260), 1 Lounge waiting seat, 1 Legend shampoo unit.

In photo colours 62 and N3, see page 21 for full selection.