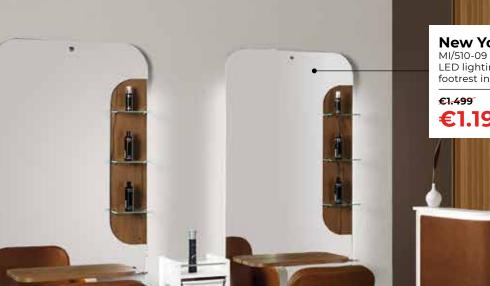

LED lighting,

multicolour RGB

footrests included

€2.079

MI/600-05

€2.599

**Special Promo** Offers end 31.12.2022 Visit our website ▶

**New York** MI/510-09 LED lighting, footrest included

€1.199

**New York** MI/512-09

LED lighting, footrests included

€3.4<del>9</del>9

€2.799

€1.299 **€1.039** 

**€2.779 €2.219** 

Icon CH/070-4 star base, pump with brake