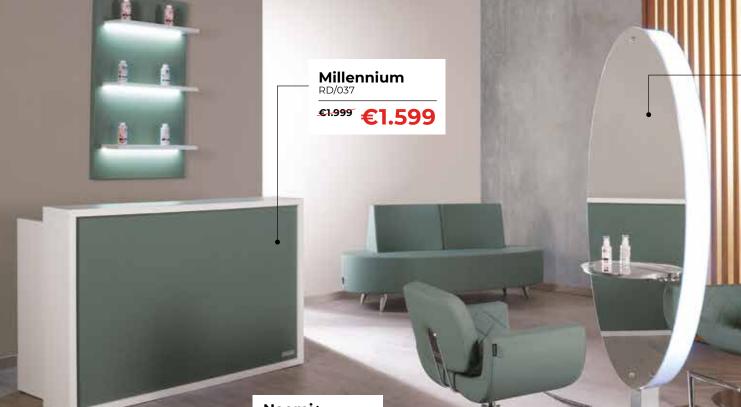

## **Salon Special €17.074 €13.654**

2 Naomi+ chairs (CH/170-4/R round base, pump with brake), 1 Mercury island unit (footrests included), 1 Millennium reception desk, 1 B-side waiting seat, 1 Legend 2 seater shampoo unit

In photo colours N6 and N5, see page 21 for full selection.

**Legend 2 seater** WU/520/B shiatsu massage, chaise longue

<sup>€8.299</sup> **€6.639** 