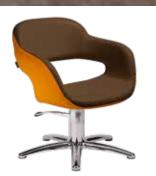

## Salon Special €12.024 €9.612

2 Vanessa chairs (SH/317-4/R round base, pump with brake), 1 Brooklyn mirror (MI/472 footrests included), 1 Form reception desk (RD/254), 1 B-side waiting seat, 1 Luxury shampoo unit.

#### Vanessa

**B-side** SH/993

€1.379 **€1.099** 

SH/317-4/R round base, pump with brake

€1.219 **€975** 

€1.449 **€1.159** 

12

5 YEAR PUMP GUARANTEE

#### Vanessa

SH/317-4 star base, pump with brake

€1.119 €895

Luxury wu/015/B shiatsu massage, electric leg rest

£3.899 **€3.119** 

**Naomi** CH/180-4 star base, pump with brake

£1.249 **€999** 

Opale SH/955 2 seater