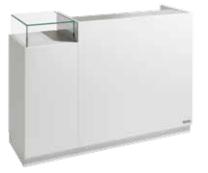

## Salon Special €14.322 €11.452

2 Kira chairs (CH/200-4/S square base, pump with brake), 2 New York mirrors (footrests included), 1 Glam trolley, 1 Romance reception desk (RD/280), 1 B-side waiting seat, 1 Iconwash 2 seater shampoo unit.