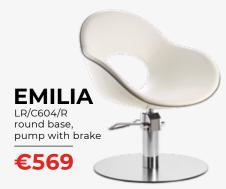

lectric leg rest

€1.999

LR/W051/B electric leg rest

€1.599

LR/W052/B

€1.399







**ONDA** LR/W025/B shiatsu massage

€1.399

LR/W020/B

€999





www.luca-rossini.com lucarossinifurniture

Visit our website





# YOUR COMPLETE SALON FOR ONLY

€5.875

The salon includes 3 Diva chairs (LR/C804 star base, pump with brake), 3 Motivo mirrors (footrests included), 2 Tengo cabinets, 1 Aida reception desk, 2 Scala waiting seats, 2 Riva shampoo units.



#### LUSSO 1 SEATER

LR/W061/B shiatsu massage, electric leg rest

€2.399

LR/W071/B electric leg rest

€1.999



## LUSSO 2 SEATER

LR/W062/B shiatsu massage, electric leg rest

€4.619

LR/W072/B electric leg rest

€3.859



#### LUSSO 3 SEATER

LR/W063/B shiatsu massage, electric leg rest

€6.839

LR/W073/B electric leg rest

€5.725























**LEVANTE** LR/BC755 vintage leg rest €1.999



**FIGARO** LR/BC650 €949





All Luca Rossini products are available in a WIDE CHOICE OF **COLOURS AT NO EXTRA COST!** 

Visit our website to find out the full selection ▶



35