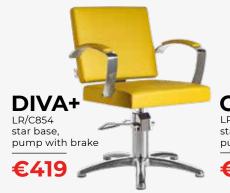

ric leg rest

€1.999

LR/W051/B electric leg rest

€1.599

LR/W052/B

€1.399







**ONDA** LR/W025/B shiatsu massage

€1.399

LR/W020/B

€999





www.luca-rossini.com lucarossinifurniture

Visit our website





# YOUR COMPLETE SALON FOR ONLY

€5.875

The salon includes 3 Diva chairs (LR/C804 star base, pump with brake), 3 Motivo mirrors (footrests included), 2 Tengo cabinets, 1 Aida reception desk, 2 Scala waiting seats, 2 Riva shampoo units.



#### LUSSO 1 SEATER

LR/W061/B shiatsu massage, electric leg rest

€2.399

LR/W071/B electric leg rest

€1.999



## LUSSO 2 SEATER

LR/W062/B shiatsu massage, electric leg rest

€4.619

LR/W072/B electric leg rest

€3.859



#### LUSSO 3 SEATER

LR/W063/B shiatsu massage, electric leg rest

€6.839

LR/W073/B electric leg rest

€5.725























**LEVANTE** LR/BC755 vintage leg rest €1.999



**FIGARO** LR/BC650 €949





All Luca Rossini products are available in a WIDE CHOICE OF **COLOURS AT NO EXTRA COST!** 

Visit our website to find out the full selection ▶



35