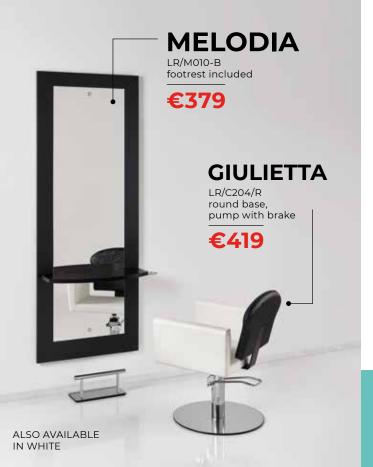

g rest

€1.999

LR/W051/B electric leg rest

€1.599

LR/W052/B

€1.399







**ONDA** LR/W025/B shiatsu massage

€1.399

LR/W020/B

€999





www.luca-rossini.com lucarossinifurniture

Visit our website





# YOUR COMPLETE SALON FOR ONLY

€5.875

The salon includes 3 Diva chairs (LR/C804 star base, pump with brake), 3 Motivo mirrors (footrests included), 2 Tengo cabinets, 1 Aida reception desk, 2 Scala waiting seats, 2 Riva shampoo units.



#### LUSSO 1 SEATER

LR/W061/B shiatsu massage, electric leg rest

€2.399

LR/W071/B electric leg rest

€1.999



## LUSSO 2 SEATER

LR/W062/B shiatsu massage, electric leg rest

€4.619

LR/W072/B electric leg rest

€3.859



#### LUSSO 3 SEATER

LR/W063/B shiatsu massage, electric leg rest

€6.839

LR/W073/B electric leg rest

€5.725























**LEVANTE** LR/BC755 vintage leg rest €1.999



**FIGARO** LR/BC650 €949





All Luca Rossini products are available in a WIDE CHOICE OF **COLOURS AT NO EXTRA COST!** 

Visit our website to find out the full selection ▶



35