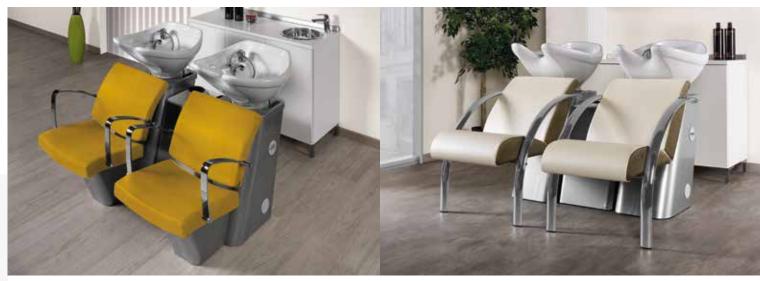

## Salon Special €14.322 €11.452

2 Kira chairs (CH/200-4/S square base, pump with brake), 2 New York mirrors (footrests included), 1 Glam trolley, 1 Romance reception desk (RD/280), 1 B-side waiting seat, 1 Iconwash 2 seater shampoo unit.