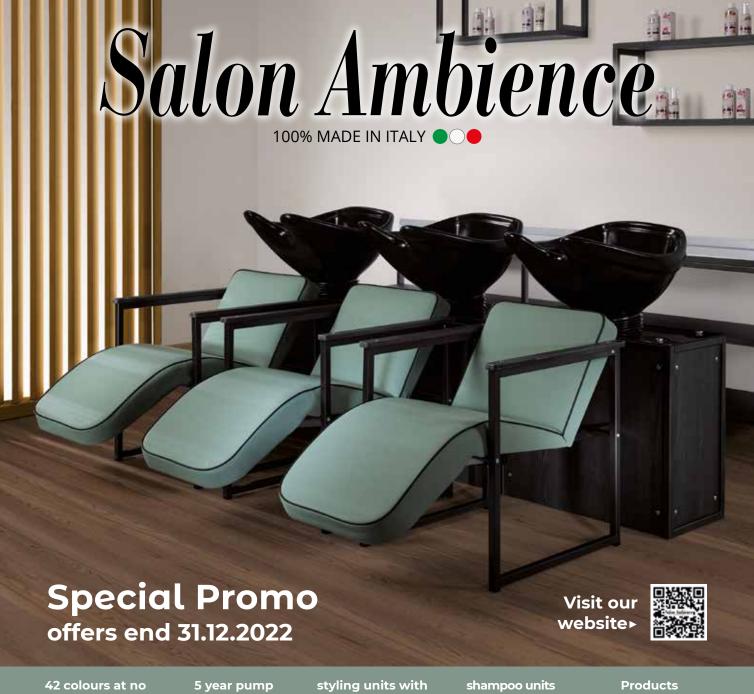

extra cost

guarantee

footrest included

with mixer included

100% Made in Italy

2 Madison chairs (CH/190-4/SN black square base, pump with brake),

- 2 Oxford mirrors (footrests included), 1 Tower trolley, 1 Carnaby reception desk,
- 1 Elle waiting seat, 2 Soho shampoo unit.

In photo colours N6 and N1, see page 21 for full selection.

€779 €619

ALSO AVAILABLE WITH WHITE CERAMIC BASIN!

**Special Promo** Offers end 31.12.2022 Visit our website ▶