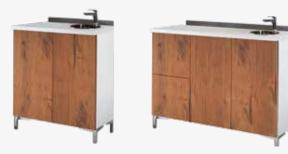

#### Soho (1 position) matt black ceramic basin

WU/750/M electric leg rest

€3.199 €2.559

WU/760/M

**€2.829 €2.259** 

# Soho (1 position) white ceramic basin

WU/750/B electric leg rest

€2.999 €2.399

WU/760/B

€2.629 €2.099

The Soho shampoo unit and the Camden backwash cabinet are available in the materials:

Vintage 01

Black Ash 02