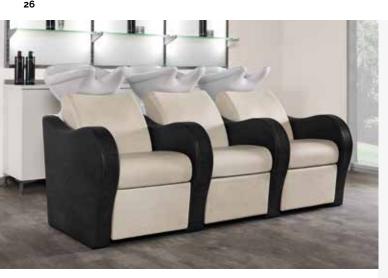

## Salon Special €12.972 €10.372

2 Flute chairs (SH/310-4/R round base, pump with brake), 2 Mercury mirrors (footrests included), 1 Cannes cabinet, 1 Smart reception desk (RD/260), 1 Lounge waiting seat, 1 Legend shampoo unit.

In photo colours 62 and N3, see page 21 for full selection.