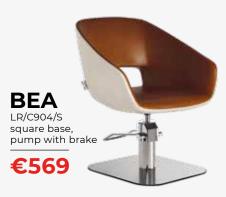

### YOUR COMPLETE SALON FOR ONLY 31

€7.275

The salon includes 3 Andrea chairs (LR/C154/SN square black base, pump with brake), 3 Giove mirrors (footrests included), 1 Aida reception desk, 2 Scala waiting seats, 2 Alba shampoo units (LR/W082/B).