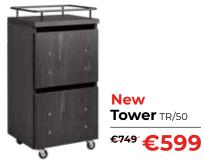

extra cost

guarantee

footrest included

with mixer included

100% Made in Italy

2 Madison chairs (CH/190-4/SN black square base, pump with brake),

- 2 Oxford mirrors (footrests included), 1 Tower trolley, 1 Carnaby reception desk,
- 1 Elle waiting seat, 2 Soho shampoo unit.

## Salon Special €14.322 €11.452

2 Kira chairs (CH/200-4/S square base, pump with brake), 2 New York mirrors (footrests included), 1 Glam trolley, 1 Romance reception desk (RD/280), 1 B-side waiting seat, 1 Iconwash 2 seater shampoo unit.