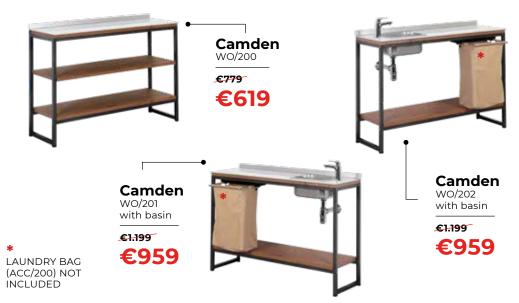

extra cost

guarantee

footrest included

with mixer included

100% Made in Italy

2 Madison chairs (CH/190-4/SN black square base, pump with brake),

- 2 Oxford mirrors (footrests included), 1 Tower trolley, 1 Carnaby reception desk,
- 1 Elle waiting seat, 2 Soho shampoo unit.

In photo colours N6 and N1, see page 21 for full selection.

€779 €619

ALSO AVAILABLE WITH WHITE CERAMIC BASIN!

**Special Promo** Offers end 31.12.2022 Visit our website ▶