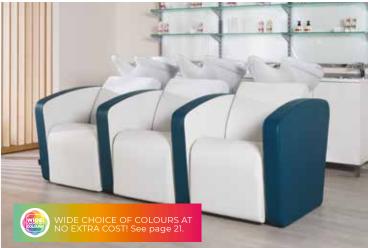

## Salon Special €12.972 €10.372

2 Flute chairs (SH/310-4/R round base, pump with brake), 2 Mercury mirrors (footrests included), 1 Cannes cabinet, 1 Smart reception desk (RD/260), 1 Lounge waiting seat, 1 Legend shampoo unit.

In photo colours 62 and N3, see page 21 for full selection.