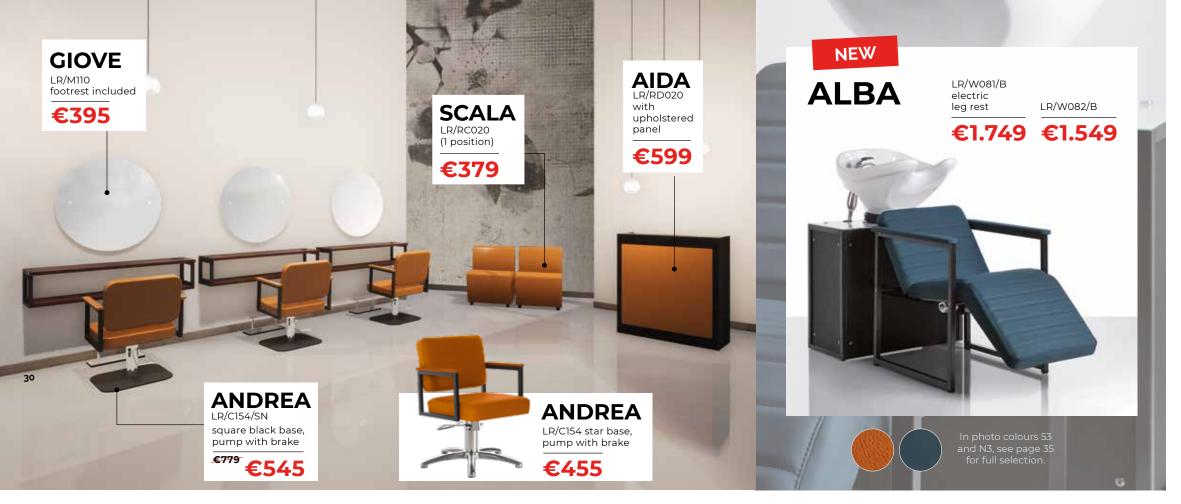

### YOUR COMPLETE SALON FOR ONLY 31

€7.275

The salon includes 3 Andrea chairs (LR/C154/SN square black base, pump with brake), 3 Giove mirrors (footrests included), 1 Aida reception desk, 2 Scala waiting seats, 2 Alba shampoo units (LR/W082/B).