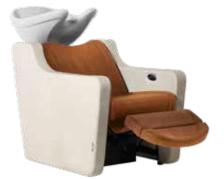

#### Soho (1 position) matt black ceramic basin

WU/750/M electric leg rest

€3.199 €2.559

WU/760/M

**€2.829 €2.259** 

# Soho (1 position) white ceramic basin

WU/750/B electric leg rest

€2.999 €2.399

WU/760/B

€2.629 €2.099

The Soho shampoo unit and the Camden backwash cabinet are available in the materials:

Vintage 01

Black Ash 02