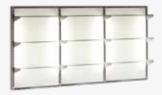

Wall System 80 cm WS/082 with basin **€1.379 €1.099** Wall System 120 cm WS/084 with basin **€1.689 €1.349** 

The front of the backwash cabinets is available in the materials: ▶

Service Centre 80 cm WO/138 with basin €1.299 €1.039 Service Centre 120 cm WO/144 with basin **€1.549 €1.239** 