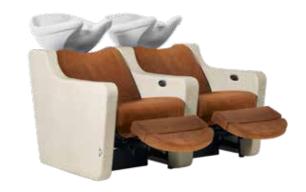

#### Iconwash

WU/170/B electric leg rest **€2.899 €2.319** WU/171/B **€2.299 €1.839** 